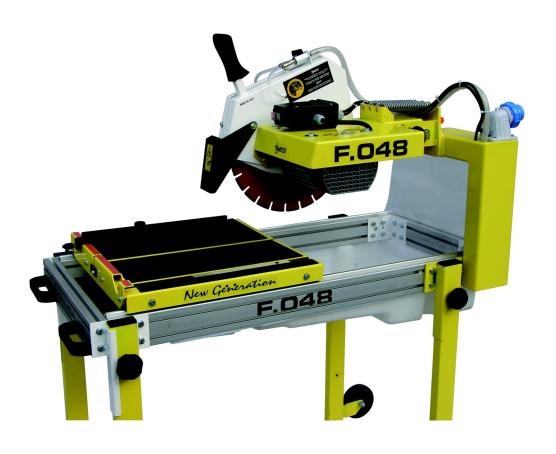

## F.048

Ideal for cutting bricks and other building materials — up to 13,5 cm in a single pass.

- 3 HP engine, direct-on-disc
- 100% Aluminium table chassis
- Stainless steel cart rails and armoured ball bearings
- Bilateral anti-tilting, and front locking systems on cart
- Polyethylene water basin with screw-in cap
- Water cooling system featuring armoured pipe, metallic tap and bilateral blade spray terminals
- Magnetic-induction pump

- · Cutting system's vertical tilt capability allows for cut depth adjusting
- Cutting system's side tilt capability eases up to 45° ("mitre") cut
- Front and bilateral side blade protection devices included
- Electrical system featuring magneto thermal protection and release coil
- Retractable legs include safety device
- Table handles and transport wheels included
- Supports  $\varnothing$  350 and  $\varnothing$  400 blades

F.048

F.048

230V 2,2 3 2800 350

45.5 70 43 70

13,5

71

1 145x65xh90