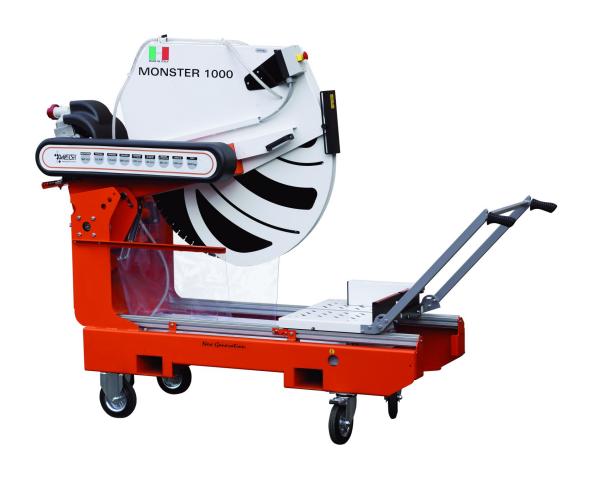

## **MONSTER 1000**

Ideal for cutting bricks, stones, Poroton and other building materials — up to 40 cm in a single pass.

Exceptional stability even under heavy load thanks to a lowered centre of gravity.

- 10 HP engine with belt transmission
- Poly-V high efficiency transmission belt
- Stainless steel cart rails and armoured ball
- · Bilateral anti-tilting, and front locking systems on cart
- EZ-removable water basin with plastic cap and heavy debris protection
- Water cooling system featuring armoured pipe, tap and bilateral blade spray terminals
- Magnetic-induction pump

- Cutting system's vertical tilt capability allows for cut depth adjusting
- Front and bilateral side blade protection devices included
- Electrical system featuring magneto thermal protection and release coil
- Lowered centre of gravity
- Forklift handling bottom plates, crane handling holes and transport wheels included
- Supports ∅ 1000 blades

Monster 1000

ART

400V 7,5 10 950 1000

1 205x90xh180