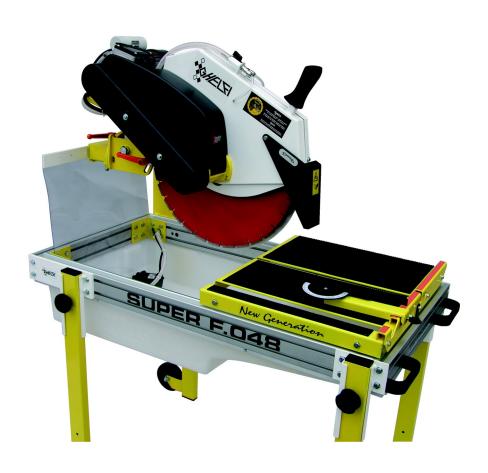

## SUPER F.048

Ideal for cutting bricks, stones, Poroton and other building materials — up to 19 cm in a single pass.

- 3,4 HP engine, with belt transmission
- Poly-V high efficiency transmission belt
- 100% Aluminium table chassis
- Stainless steel cart rails and armoured ball bearings
- Bilateral anti-tilting, and front locking systems on cart
- Polyethylene water basin with screw-in cap
- Water cooling system featuring armoured pipe, metallic tap and bilateral blade spray terminals
- Magnetic-induction pump

- · Cutting system's vertical tilt capability allows for cut depth adjusting
- Cutting system's side tilt capability eases up to 45° ("mitre") cut
- Front and bilateral side blade protection devices included
- Electrical system featuring magneto thermal protection and release coil
- Retractable legs include safety device
- Table handles and transport wheels included
- $\bullet \quad \text{Supports} \varnothing \ 500 \ \text{blades}$

SUPER F.048

1250

230V 2,5 3,4 1400 500

40

19

80

125x56xh90