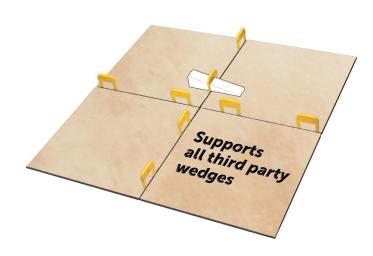

The universal levelling clip

**Description** 

100% compatible with most third party wedge systems.

Tile thickness: 2mm to 15mm Built-in spacer: 1, 1.5, 2, 3 or 4mm.

SKU#

|   |      | <b>F</b>                                                                                                       |
|---|------|----------------------------------------------------------------------------------------------------------------|
| 3 | 2247 | Universal clip for wedge-based levelling systems. Supports 2-15mm thick tiles. Minimum joint 1.0mm. 200pcs bag |
| - | 2246 | Universal clip for wedge-based levelling systems. Supports 2-15mm thick tiles. Minimum joint 1.5mm. 200pcs bag |
|   | 2248 | Universal clip for wedge-based levelling systems. Supports 2-15mm thick tiles. Minimum joint 2.0mm. 200pcs bag |
| - | 2249 | Universal clip for wedge-based levelling systems. Supports 2-15mm thick tiles. Minimum joint 3.0mm. 200pcs bag |
| - | 2250 | Universal clip for wedge-based levelling systems. Supports 2-15mm thick tiles. Minimum joint 4.0mm. 200pcs bag |
|   | 2941 | Universal levelling wedge. Supports SPF clips, ZERO clips, and most third party clips. 200pcs bag              |
| M | 2200 | Dual-calibration plier for levelling systems. Works with SPF, ZERO and most third party systems.               |