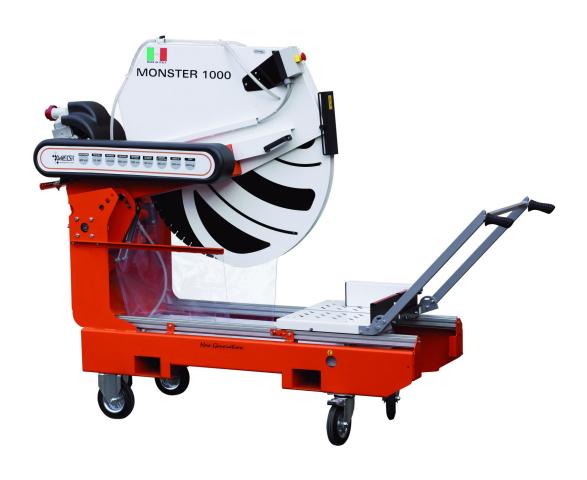

## **MONSTER 1000**

Exceptional stability even under heavy load thanks to a lowered centre of gravity.

- 10 HP engine with belt transmission
- Poly-V high efficiency transmission belt
- Stainless steel cart rails and armoured ball
- · Bilateral anti-tilting, and front locking systems on cart
- EZ-removable water basin with plastic cap and heavy debris protection
- Water cooling system featuring armoured pipe, tap and bilateral blade spray terminals
- Magnetic-induction pump

- Cutting system's vertical tilt capability allows for cut depth adjusting
- Front and bilateral side blade protection devices included
- Electrical system featuring magneto thermal protection and release coil
- Lowered centre of gravity
- Forklift handling bottom plates, crane handling holes and transport wheels included
- Supports ∅ 1000 blades

Monster 1000

400V 7,5 10 950 1000

ART

1 205x90xh180