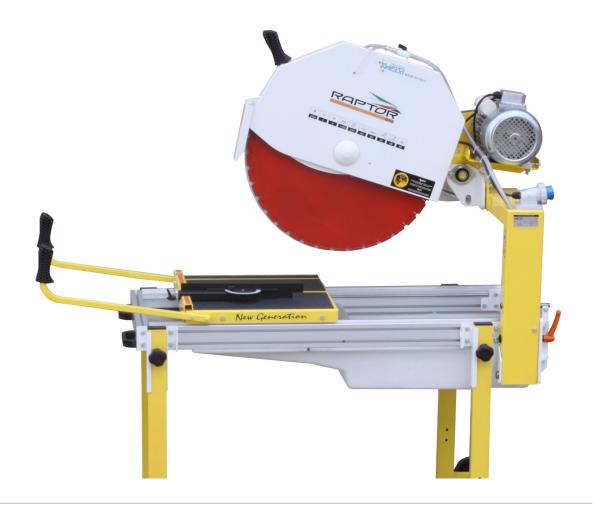

Exceptionally powerful and efficient single-phase system, with Poly-V belt transmission.

- 4 HP single-phase engine, belt transmission
- Poly-V high efficiency transmission belt
- 100% Aluminium table chassis
- Stainless steel cart rails and armoured ball bearings
  - Bilateral anti-tilting, and front locking systems on cart
- Polyethylene water basin with screw-in cap
- Water cooling system featuring armoured pipe, metallic tap and bilateral blade spray terminals
- Magnetic-induction pump

- Cutting system's vertical tilt capability allows for cut depth adjusting
- Cutting system's side tilt capability eases up to 45° ("mitre") cut
- · Front, back and bilateral side blade protection devices included
- Electrical system featuring magneto thermal protection and release coil
- Retractable legs include safety device
- Cart handles, table handles and transport wheels included
- Supports ∅ 650 blades

Raptor 650

1230

1400 650

130

1 165x75xh150