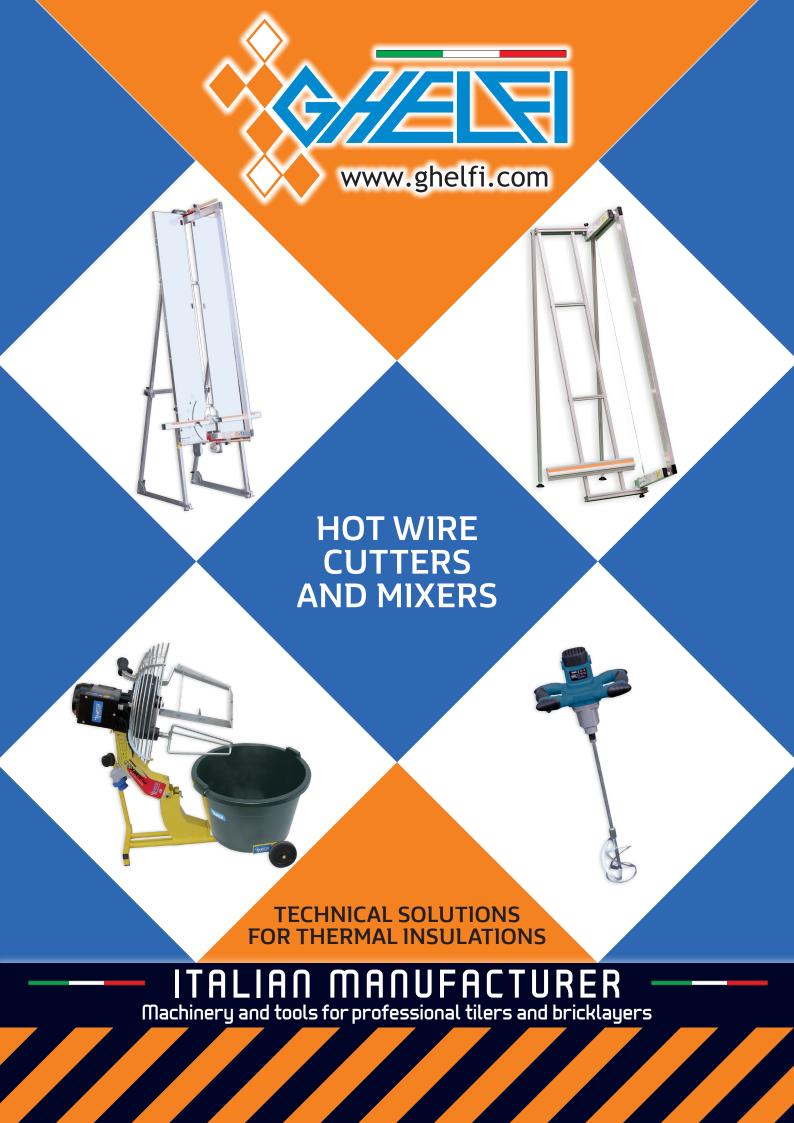

## **HOT WIRE CUTTERS**

EASY TO MOVE AND INSTALL, A SINGLE OPERATOR
CAN USE IT EVEN ON SCAFFOLDING

Get going in less than 1 minute

## /ITH MAXIMUM EASE

guides

Cut thickness millimetrically **adjustable** 0-25 cm