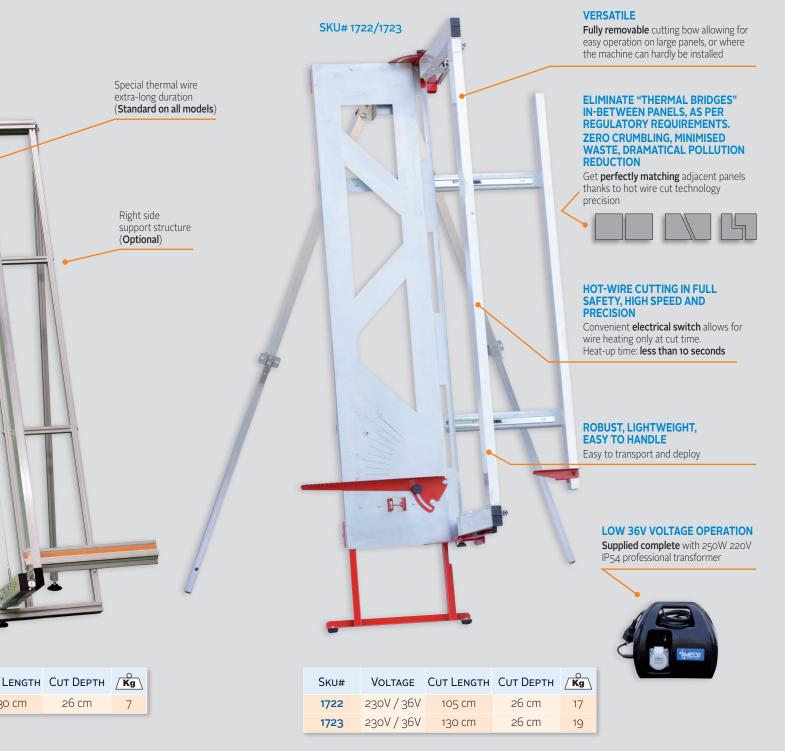

## **HOT WIRE CUTTERS**

EASY TO MOVE AND INSTALL, A SINGLE OPERATOR
CAN USE IT EVEN ON SCAFFOLDING

Get going in less than 1 minute

## /ITH MAXIMUM EASE

guides

Cut thickness millimetrically **adjustable** 0-25 cm