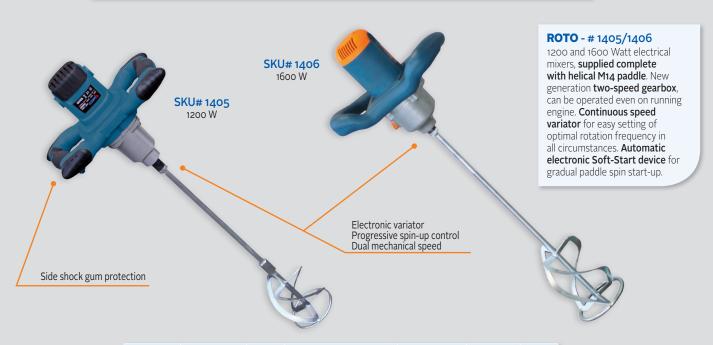

| Sĸu# | VOLTAGE | WATT | RPM             | CONNECTOR | PADDLE<br>Ø MM | Kg |
|------|---------|------|-----------------|-----------|----------------|----|
| 1405 | 230V    | 1200 | 150-500/180-700 | M14       | 120            | 6  |
| 1406 | 230V    | 1600 | 180-380/300-650 | M14       | 140            | 7  |