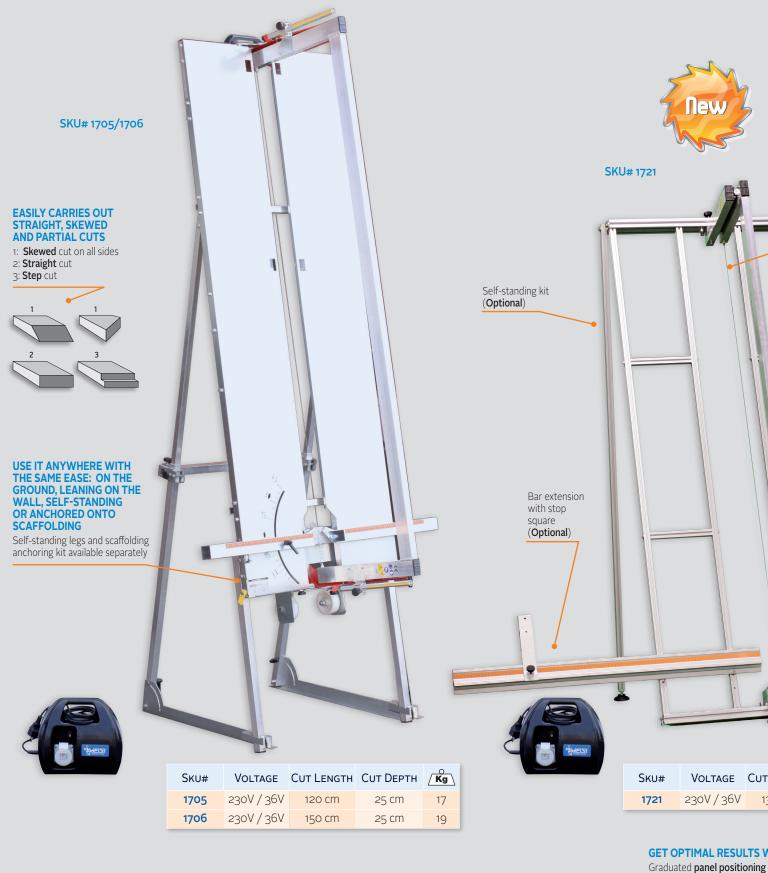

## **HOT WIRE CUTTERS**

EASY TO MOVE AND INSTALL, A SINGLE OPERATOR
CAN USE IT EVEN ON SCAFFOLDING

Get going in less than 1 minute

## /ITH MAXIMUM EASE

guides

Cut thickness millimetrically **adjustable** 0-25 cm