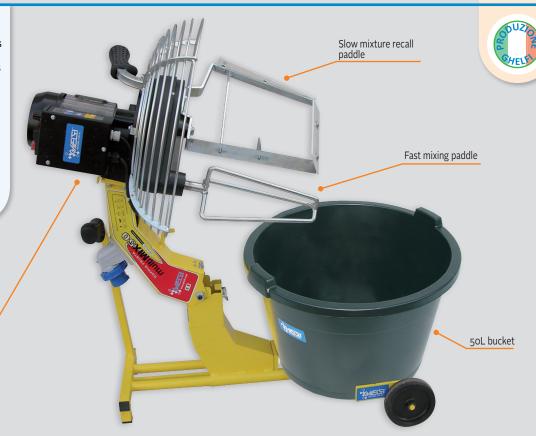

## **MULTIMIX V50** - SKU# 1430

4 speed electrical mixer, 50 litre capacity. Two independent paddles mix uniformly, keeping bucket walls and bottom clean, avoiding deposits and the formation of lumps. Three different electronically controlled velocities to mix any product at an optimal speed, plus a slower rotation setting for maintaining ready-made mixes. Steel grid for thorough homogeneity and density control, and safe addition of water or product during operation. Ideal for mixing tile adhesives, sealants, concrete, mortar, quartz plasters, screeds and paints.

| Sku# | VOLTAGE | KW  | HP  | MIXING PADDLE RPM | RECALL PADDLE RPM | Litres | Kg |
|------|---------|-----|-----|-------------------|-------------------|--------|----|
| 1430 | 230V    | 1,1 | 1,5 | 280/360/400/R200  | 56/72/80/R40      | 50     | 33 |
| 1400 | 230V    | 1,1 | 1,5 | 330               | 66                | 50     | 33 |